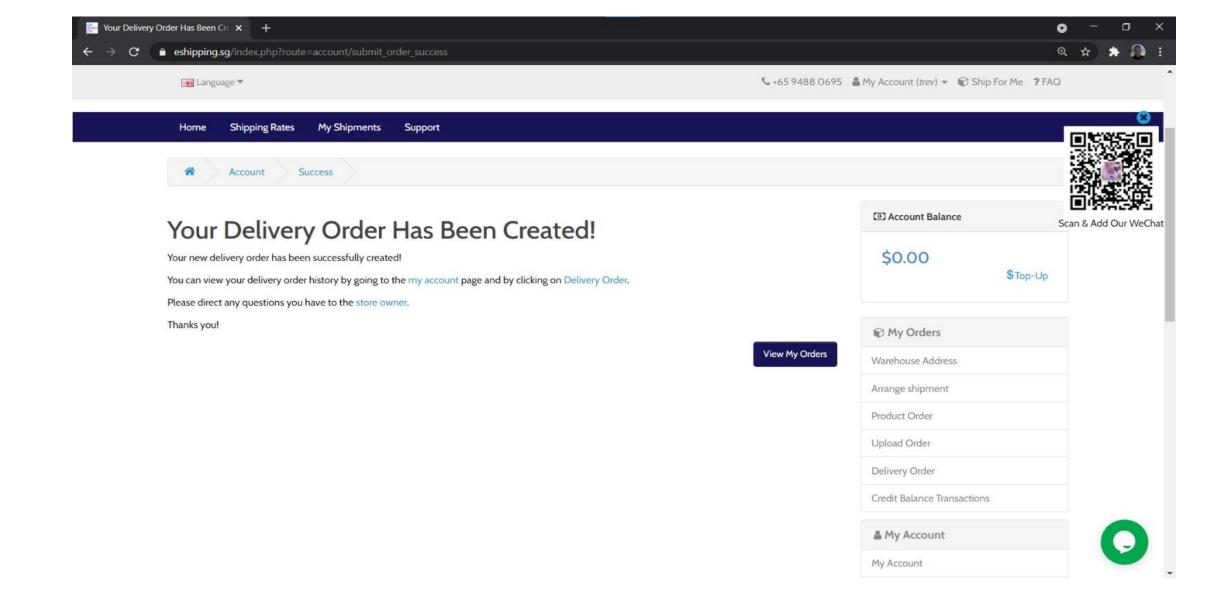

Once the product orders have arrived, you may proceed to submit the delivery order.

| ery Order x +                               |                                    |                    |                      |                       |             |                                    | • - • ×               |
|---------------------------------------------|------------------------------------|--------------------|----------------------|-----------------------|-------------|------------------------------------|-----------------------|
| eshipping.sg/index.php?route=account/s      | ubmit_order                        |                    |                      |                       |             |                                    | @ \$ 🛊 👰 i            |
| 📻 Language 💌                                |                                    |                    |                      | R. + (                | 5 9488 0695 | 🛔 My Account (trev) 👻 🛞 Ship For I | Me 🍞 FAQ              |
|                                             |                                    |                    |                      |                       |             | \$0.00                             | 0                     |
| Order Products List                         |                                    |                    |                      |                       |             |                                    |                       |
|                                             |                                    |                    |                      |                       | _           |                                    |                       |
| Ship For Me Product                         |                                    |                    |                      |                       |             | C My Orders                        |                       |
| Goods Name                                  | Quantity                           | Total Price        | Weight(kg)           | Volumetric Weight(kg) | Remark      | Warehouse Address                  | Scan & Add Our WeChat |
| Accessories                                 | 1                                  | \$3.00             | 0.04kg               |                       |             | Arrange shipment                   |                       |
| Bottle Opener                               | 1                                  | \$6.00             | 0.32kg               |                       |             | Product Order                      |                       |
| *Notice: Total weight above is just estimat | Total                              | \$9.00             | *0.36kg              | and size stade as t   |             | Upload Order                       |                       |
| Nouce. Totat weight above is just estimat   | uon. Actual total weight will be m | easureu anu use tu | calculate delivery i | ee during stock out.  |             | Delivery Order                     |                       |
|                                             |                                    |                    |                      |                       |             | Credit Balance Transactions        |                       |
| Consignee Address                           |                                    |                    |                      |                       |             | ≜ My Account                       |                       |
|                                             |                                    |                    |                      |                       |             | My Account                         |                       |
| I want to use an existing address           |                                    |                    |                      |                       |             | Top-up account balance             |                       |
| Receiver name,contac                        | ct number,deliver                  | ry address         |                      |                       | ~           | Top-up record                      |                       |
| I want enter a new address                  |                                    |                    |                      |                       |             | Address Books                      |                       |
|                                             |                                    |                    |                      |                       |             | Edit Account                       | -                     |
| Delivery Method                             |                                    |                    |                      |                       |             | Password                           |                       |
|                                             |                                    |                    |                      |                       |             |                                    |                       |