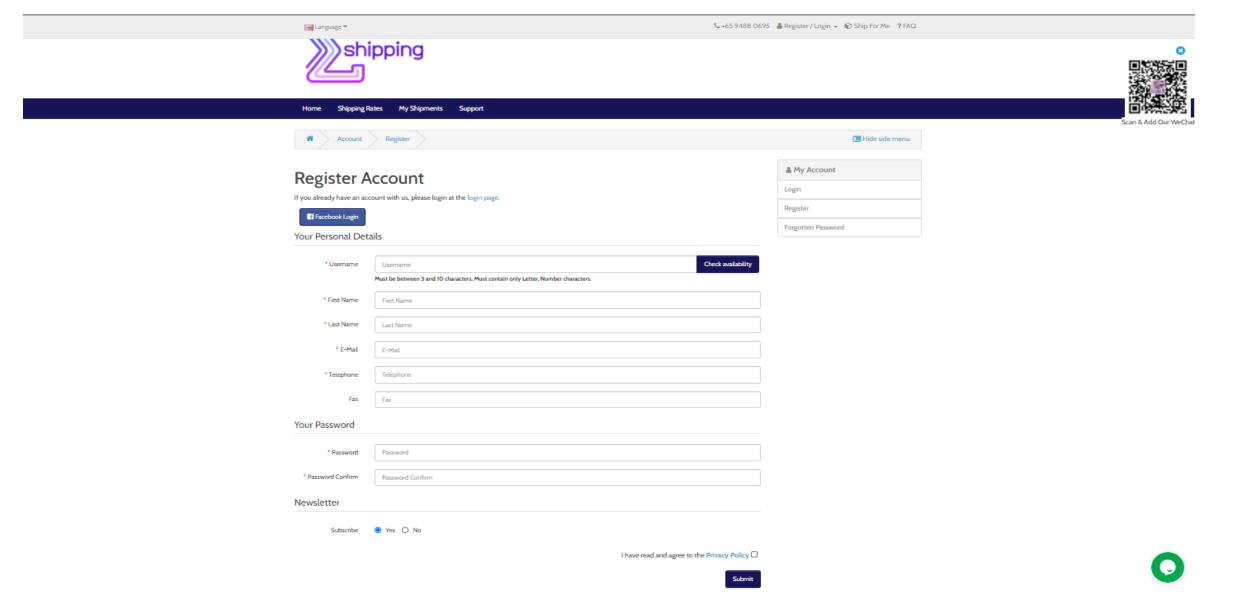

Click this button to begin your registration

**Account registration guideline** 

Kindly fill-up the particulars as required & click submit.